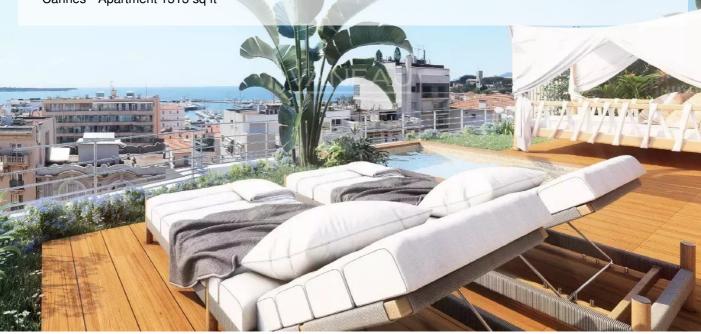

## About this property

The Vaneau group offers you a great opportunity in the center of Cannes. Only 5 minutes walk from the Croisette and the Palais des Festivals, superb new 4room penthouse with roof terrace. In a luxury residence entirely renovated and rehabilitated in 2022, this large 122 mÅ<sup>2</sup> apartment on the top floor is composed of an entrance hall with cupboards, a spacious double living room, an American kitchen opening onto a 56 mÅ<sup>2</sup> terrace, two en suite bedrooms with cupboards and shower room, as well as a laundry room and a guest toilet. On the upper level a roof terrace of 166 mÅ<sup>2</sup> with a large summer lounge. Possibility to buy a parking in the basement. Ideal pied à terre or rental investment. Photos: virtual layout proposal non contractual. A major player in Prestige Real Estate since 1972, the VANEAU Group is composed of 25 agencies in France and abroad. Thanks to the know-how and experience of our staff and the quality of our premium services, we are at your service to accompany you throughout your purchase or sale project. In particular, we enhance the value of the properties entrusted to us through the realization of an interactive virtual tour, side plans (2D and 3D) and a home-staging proposal if necessary. Do not hesitate to contact us!