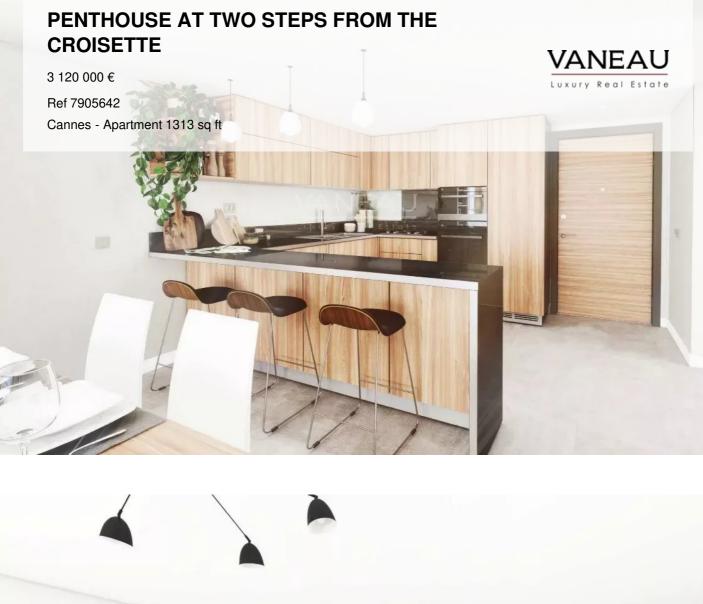

## PENTHOUSE AT TWO STEPS FROM THE CROISETTE

3 120 000 € Ref 7905642 Cannes - Apartment 1313 sq ft

## About this property

The Vaneau group offers you a great opportunity in the center of Cannes. Only 5 minutes walk from the Croisette and the Palais des Festivals, superb new 4room penthouse with roof terrace. In a luxury residence entirely renovated and rehabilitated in 2022, this large 122 mÅ<sup>2</sup> apartment on the top floor is composed of an entrance hall with cupboards, a spacious double living room, an American kitchen opening onto a 56 mÅ<sup>2</sup> terrace, two en suite bedrooms with cupboards and shower room, as well as a laundry room and a guest toilet. On the upper level a roof terrace of 166 mÅ<sup>2</sup> with a large summer lounge. Possibility to buy a parking in the basement. Ideal pied à terre or rental investment. Photos: virtual layout proposal non contractual. A major player in Prestige Real Estate since 1972, the VANEAU Group is composed of 25 agencies in France and abroad. Thanks to the know-how and experience of our staff and the quality of our premium services, we are at your service to accompany you throughout your purchase or sale project. In particular, we enhance the value of the properties entrusted to us through the realization of an interactive virtual tour, side plans (2D and 3D) and a home-staging proposal if necessary. Do not hesitate to contact us!