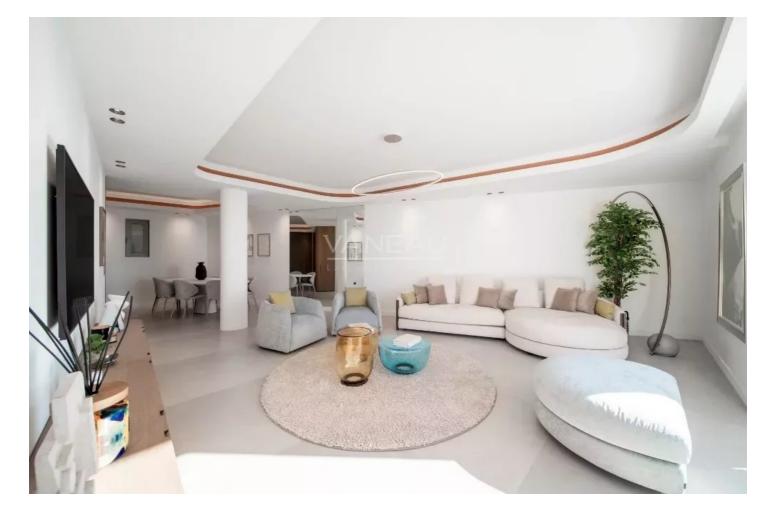

### About this property

In a prestigious residence on the Croisette, large 4-room apartment of 128 sq.m. with panoramic view of the Bay of Cannes. Vast double living room with fully equipped open-plan kitchen opening onto sea view, en suite master bedroom with shower room and dressing room, two further en suite bedrooms. Guarded and secure building. Basement parking space in neighboring building.