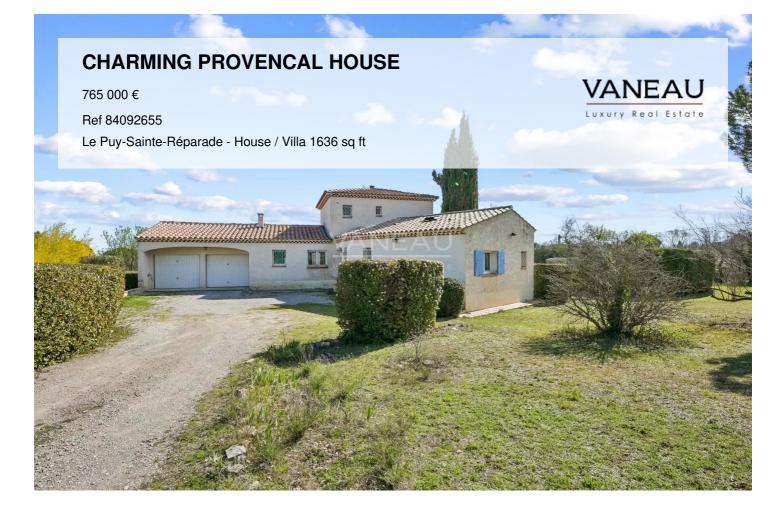

## About this property

Very beautiful house with a clear view of the Luberon, offering tranquility without being overlooked, in a beautiful Provençal atmosphere. The property covers a plot of 4005m2. The Mediterranean garden is enclosed and flat. A beautiful secure swimming pool, surrounded by decorative trees, is located in the heart of the garden, in a very sunny and warm setting. Built in 1994, the house has a living area of ââ152 m2 and benefits from east, west and south exposure. Ideally located in the village of Puy Sainte Reparade, this property offers a privileged living environment. The interior, in very good condition, is composed on the garden level of a generous entrance with a large cupboard and toilet, a spacious living room with lounge and dining room, overlooking the exterior, a large fitted kitchen with laundry room and direct access to the double garage. A master suite with its bathroom and separate toilet, a second bedroom and a bathroom. Upstairs, you will find two bedrooms, a bathroom, separate toilets. Magnificent unobstructed view of the Provençal mountain ranges and the green nature of the Aix countryside.

## **CHARMING PROVENCAL HOUSE**

765 000 €

Ref 84092655

20025

Le Puy-Sainte-Réparade - House / Villa 1636 sq ft

overy keur estar

## **CHARMING PROVENCAL HOUSE**

765 000 €

Ref 84092655

Le Puy-Sainte-Réparade - House / Villa 1636 sq ft