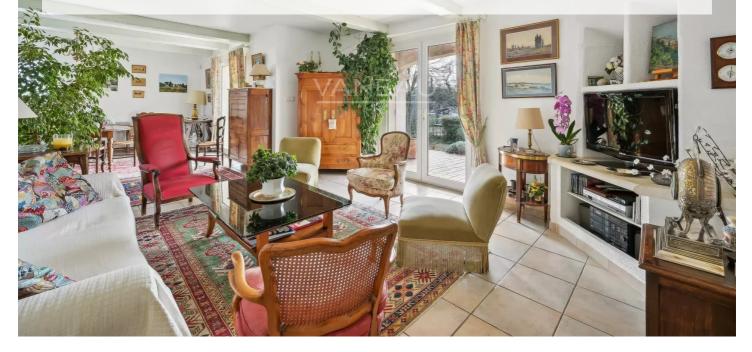

## About this property

Very beautiful house with a clear view of the Luberon, offering tranquility without being overlooked, in a beautiful Provençal atmosphere. The property covers a plot of 4005m2. The Mediterranean garden is enclosed and flat. A beautiful secure swimming pool, surrounded by decorative trees, is located in the heart of the garden, in a very sunny and warm setting. Built in 1994, the house has a living area of ââ152 m2 and benefits from east, west and south exposure. Ideally located in the village of Puy Sainte Reparade, this property offers a privileged living environment. The interior, in very good condition, is composed on the garden level of a generous entrance with a large cupboard and toilet, a spacious living room with lounge and dining room, overlooking the exterior, a large fitted kitchen with laundry room and direct access to the double garage. A master suite with its bathroom and separate toilet, a second bedroom and a bathroom. Upstairs, you will find two bedrooms, a bathroom, separate toilets. Magnificent unobstructed view of the Provençal mountain ranges and the green nature of the Aix countryside.