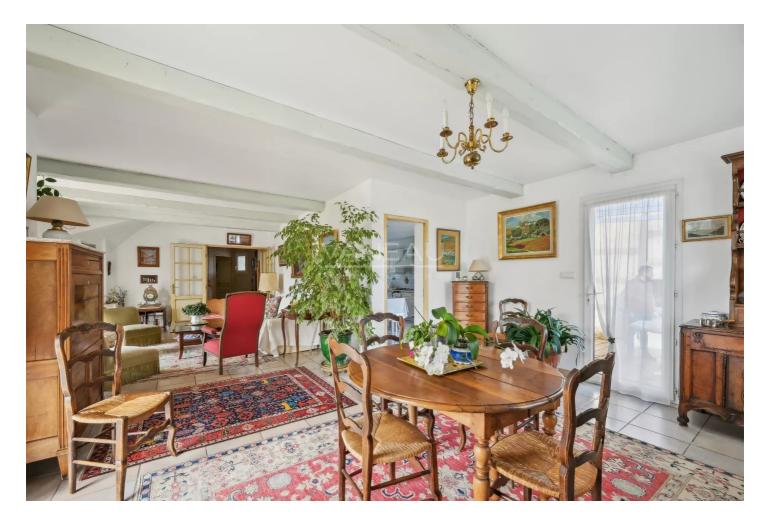

## About this property

Very beautiful house with a clear view of the Luberon, offering tranquility without being overlooked, in a beautiful Provençal atmosphere. The property covers a plot of 4005m2. The Mediterranean garden is enclosed and flat. A beautiful secure swimming pool, surrounded by decorative trees, is located in the heart of the garden, in a very sunny and warm setting. Built in 1994, the house has a living area of ââ152 m2 and benefits from east, west and south exposure. Ideally located in the village of Puy Sainte Reparade, this property offers a privileged living environment. The interior, in very good condition, is composed on the garden level of a generous entrance with a large cupboard and toilet, a spacious living room with lounge and dining room, overlooking the exterior, a large fitted kitchen with laundry room and direct access to the double garage. A master suite with its bathroom and separate toilet, a second bedroom and a bathroom. Upstairs, you will find two bedrooms, a bathroom, separate toilets. Magnificent unobstructed view of the Provençal mountain ranges and the green nature of the Aix countryside.