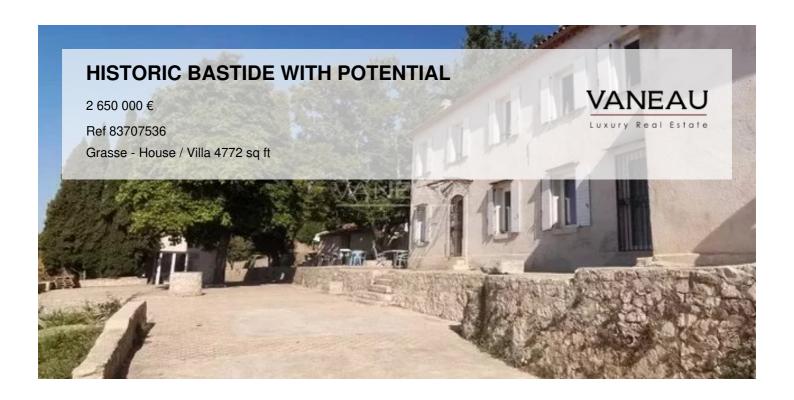

## **About this property**

This splendid 1884 bastide is located close to the historic center of Grasse, just 30 minutes from Cannes, and is entirely renovated, built on a 4.8-hectare former perfume estate. It boasts an unobstructed south-facing view, with a splendid panorama over the sea from Nice to Lac de St Cassien. Information on the risks associated with this property is available on the available on the Géorisques website: géorisques. gouv. fr

## **Vaneau Cannes Croisette**

□ cannes@vaneaucotedazur.fr

P +33 (0)4 93 94 91 76

Vaneau Riviera 17 , Boulevard de la croisette 06400 Cannes

**Price:** 2 650 000 €

Surface: 4772 sq ft

Rooms: 15

**Bedrooms**: 5