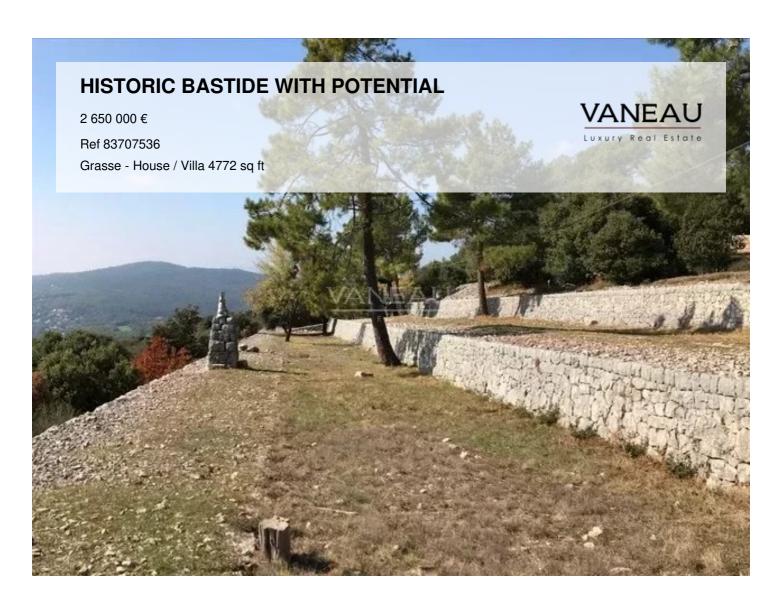

## **About this property**

This splendid 1884 bastide is located close to the historic center of Grasse, just 30 minutes from Cannes, and is entirely renovated, built on a 4.8-hectare former perfume estate. It boasts an unobstructed south-facing view, with a splendid panorama over the sea from Nice to Lac de St Cassien. Information on the risks associated with this property is available on the available on the Géorisques website: géorisques. gouv. fr