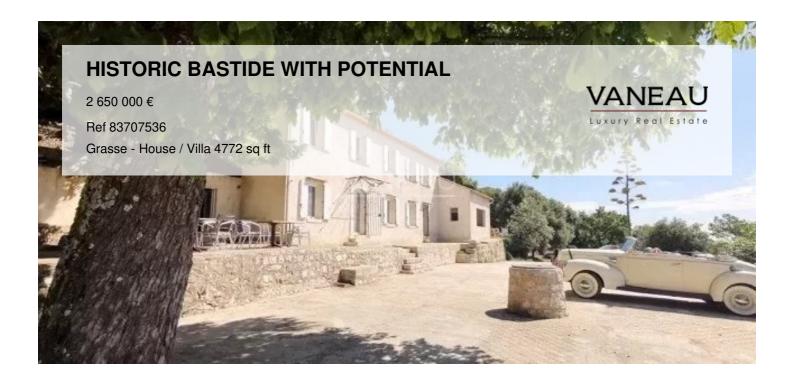

## **About this property**

This splendid 1884 bastide is located close to the historic center of Grasse, just 30 minutes from Cannes, and is entirely renovated, built on a 4.8-hectare former perfume estate. It boasts an unobstructed south-facing view, with a splendid panorama over the sea from Nice to Lac de St Cassien. Information on the risks associated with this property is available on the available on the Géorisques website: géorisques. gouv. fr

## **Vaneau Cannes Croisette**

□ cannes@vaneaucotedazur.fr

P +33 (0)4 93 94 91 76

Vaneau Riviera 17 , Boulevard de la croisette 06400 Cannes

**Price:** 2 650 000 €

Surface: 4772 sq ft

Rooms: 15

**Bedrooms**: 5