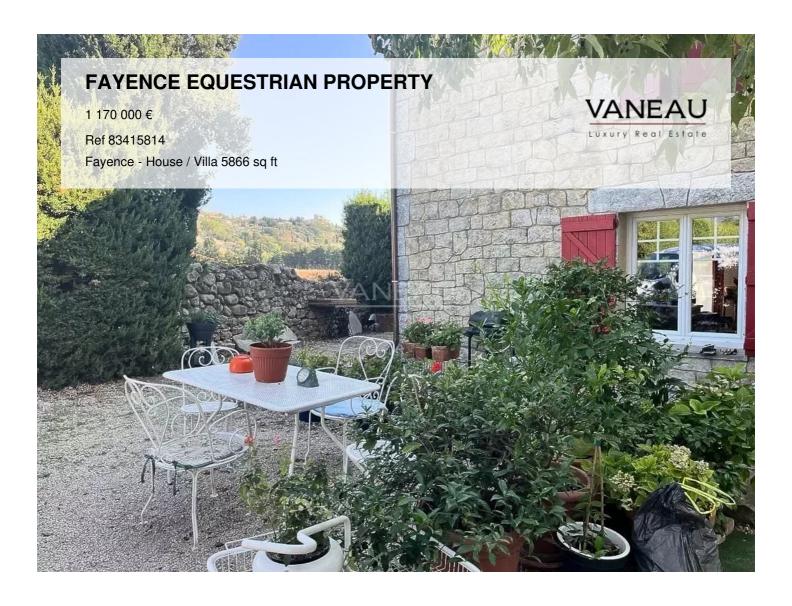

## **About this property**

Ideally situated in the Commune of Fayence, 30 min from Cannes, superb property. Amazing village view. This stone building comprises four apartments. A 5-room main dwelling, with ground floor living room, dining room and kitchen, both with fireplace, with direct access to terrace and garden, then swimming pool, and upstairs 3 bedrooms and bathroom. Next comes the keeper's accommodation, comprising a large living room and fully equipped kitchen on the ground floor, opening onto a private terrace, and 3 bedrooms and a bathroom on the first floor. Finally, a  $100 \text{m} \hat{A}^2$  workshop on the ground floor, with a huge loft conversion, living room with open-plan kitchen, office, bedroom with bathroom, and terrace with unobstructed view. You'll also have access to an independent T1 apartment. The property has two carriageways, one for winter and one for summer, as well as a number of curia, and several possible layouts, all on more than a hectare of land! College, superstores, few minutes away by foot. Information on the risks to which this property is exposed is available on the Géorisques website: georisques.gouv.fr

## **FAYENCE EQUESTRIAN PROPERTY**

1 170 000 €

Ref 83415814

Fayence - House / Villa 5866 sq ft