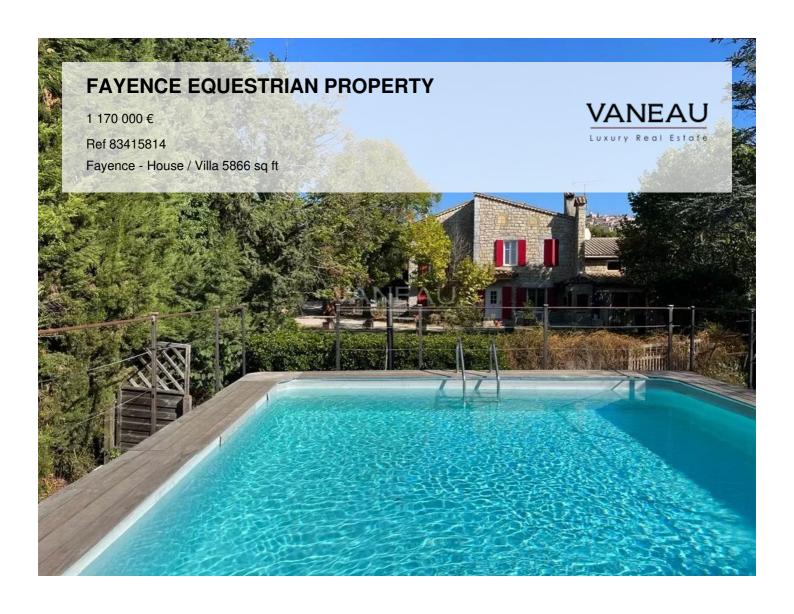

## **About this property**

Ideally situated in the Commune of Fayence, 30 min from Cannes, superb property. Amazing village view. This stone building comprises four apartments. A 5-room main dwelling, with ground floor living room, dining room and kitchen, both with fireplace, with direct access to terrace and garden, then swimming pool, and upstairs 3 bedrooms and bathroom. Next comes the keeper's accommodation, comprising a large living room and fully equipped kitchen on the ground floor, opening onto a private terrace, and 3 bedrooms and a bathroom on the first floor. Finally, a  $100 \text{m} \hat{A}^2$  workshop on the ground floor, with a huge loft conversion, living room with open-plan kitchen, office, bedroom with bathroom, and terrace with unobstructed view. You'll also have access to an independent T1 apartment. The property has two carriageways, one for winter and one for summer, as well as a number of curia, and several possible layouts, all on more than a hectare of land! College, superstores, few minutes away by foot. Information on the risks to which this property is exposed is available on the Géorisques website: georisques.gouv.fr

**Bathrooms**: 3

**Shower rooms**: 0

Garden: Yes

Swimming pool: Yes

Caretaker: Yes

## **FAYENCE EQUESTRIAN PROPERTY**

1 170 000 €

Ref 83415814

Fayence - House / Villa 5866 sq ft