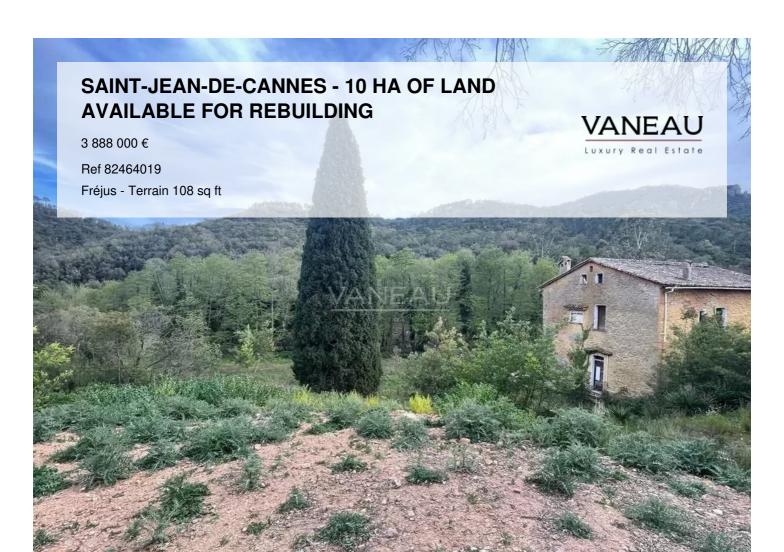

## **About this property**

We offer you the unique opportunity to own a 10-hectare plot of land in the Esterel nature park, between Mandelieu and Saint-Jean-de-Cannes. This wooded plot offers the possibility of rebuilding up to 1000 m². This property, ideally located in the Esterel hills, is a rare opportunity for investors and nature lovers looking for a pristine natural setting away from the hustle and bustle of the city. There's enough space to create a private estate. Information on the risks to which this property is exposed is available on the Géorisques website: georisques.gouv.fr