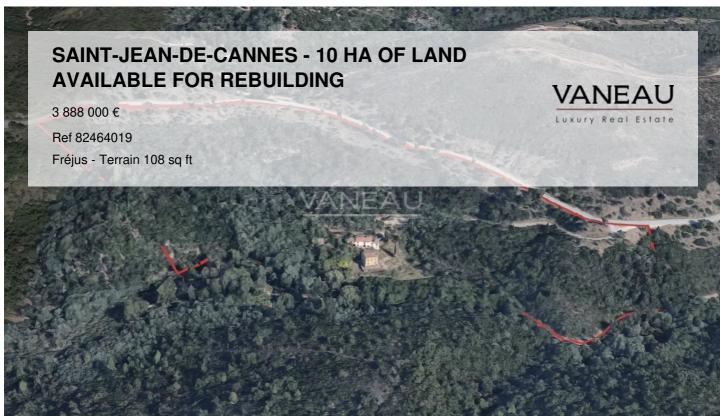

## **About this property**

We offer you the unique opportunity to own a 10-hectare plot of land in the Esterel nature park, between Mandelieu and Saint-Jean-de-Cannes. This wooded plot offers the possibility of rebuilding up to 1000 m². This property, ideally located in the Esterel hills, is a rare opportunity for investors and nature lovers looking for a pristine natural setting away from the hustle and bustle of the city. There's enough space to create a private estate. Information on the risks to which this property is exposed is available on the Géorisques website: georisques.gouv.fr