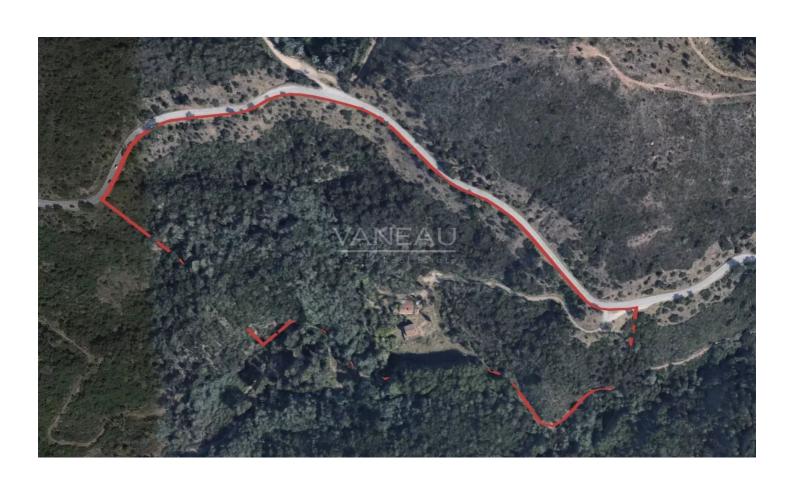

## **About this property**

We offer you the unique opportunity to own a 10-hectare plot of land in the Esterel nature park, between Mandelieu and Saint-Jean-de-Cannes. This wooded plot offers the possibility of rebuilding up to 1000 m². This property, ideally located in the Esterel hills, is a rare opportunity for investors and nature lovers looking for a pristine natural setting away from the hustle and bustle of the city. There's enough space to create a private estate. Information on the risks to which this property is exposed is available on the Géorisques website: georisques.gouv.fr