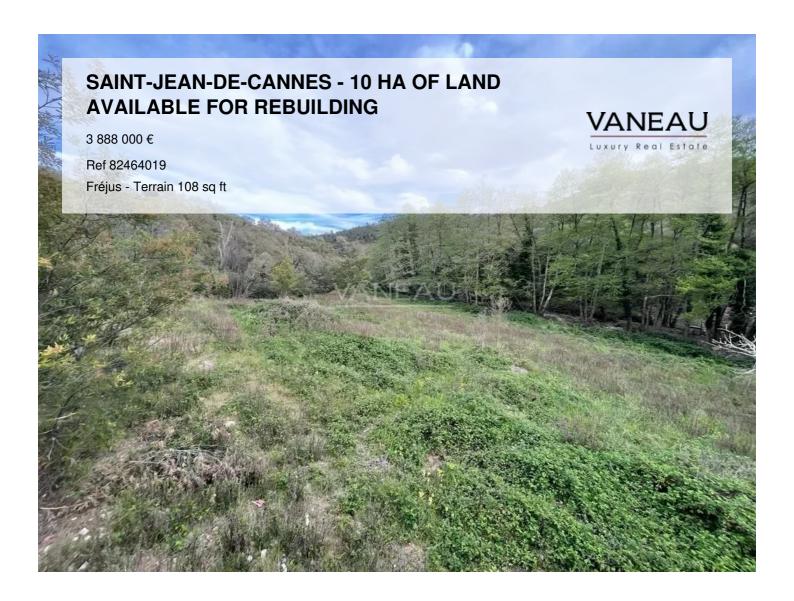

## **About this property**

We offer you the unique opportunity to own a 10-hectare plot of land in the Esterel nature park, between Mandelieu and Saint-Jean-de-Cannes. This wooded plot offers the possibility of rebuilding up to 1000 m². This property, ideally located in the Esterel hills, is a rare opportunity for investors and nature lovers looking for a pristine natural setting away from the hustle and bustle of the city. There's enough space to create a private estate. Information on the risks to which this property is exposed is available on the Géorisques website: georisques.gouv.fr