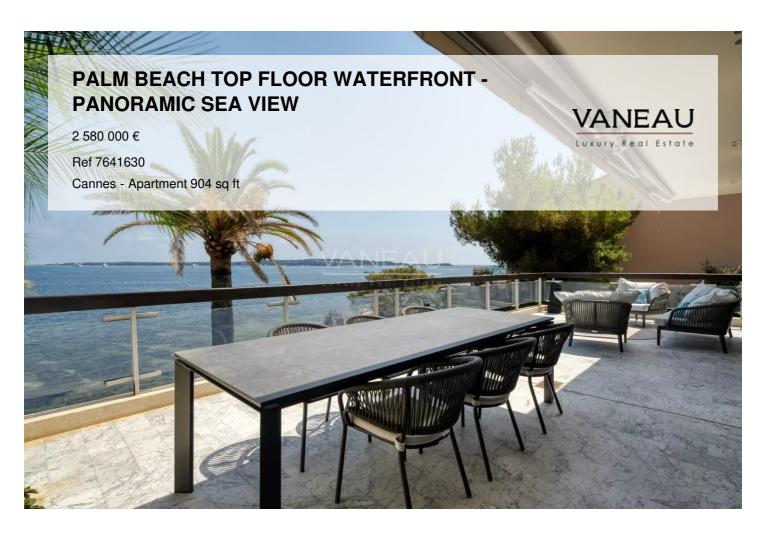

## **About this property**

in the Palm Beach district, a luxurious 84 m2 waterfront penthouse apartment with panoramic sea view. The one-level apartment comprises a living room and a bright open-plan kitchen with sea view. A spacious en suite master bedroom with bathroom and terrace. A second en suite bedroom with bathroom and balcony. A sea-facing outdoor living room. 1 garage and a cellar complete this property. THE ONLY RESIDENCE IN CANNES WITH DIRECT ACCESS TO THE BEACH! Information on the risks to which this property is exposed is available on the Géorisques website: georisques.gouv.fr

## **Vaneau Cannes Croisette**

cannes@vaneaucotedazur.fr

P +33 (0)4 93 94 91 76

Vaneau Riviera 17, Boulevard de la croisette 06400 Cannes

Price: 2 580 000 €

Surface: 904 sq ft

Rooms: 4

Bedrooms: 3