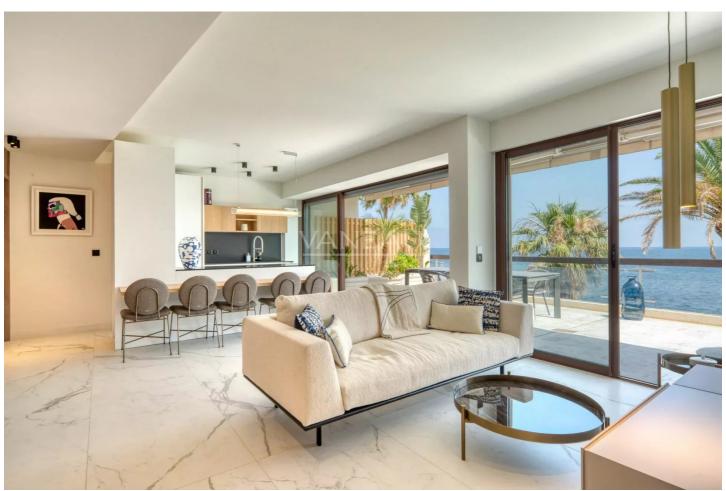

## **About this property**

in the Palm Beach district, a luxurious 84 m2 waterfront penthouse apartment with panoramic sea view. The one-level apartment comprises a living room and a bright open-plan kitchen with sea view. A spacious en suite master bedroom with bathroom and terrace. A second en suite bedroom with bathroom and balcony. A sea-facing outdoor living room. 1 garage and a cellar complete this property. THE ONLY RESIDENCE IN CANNES WITH DIRECT ACCESS TO THE BEACH! Information on the risks to which this property is exposed is available on the Géorisques website: georisques.gouv.fr