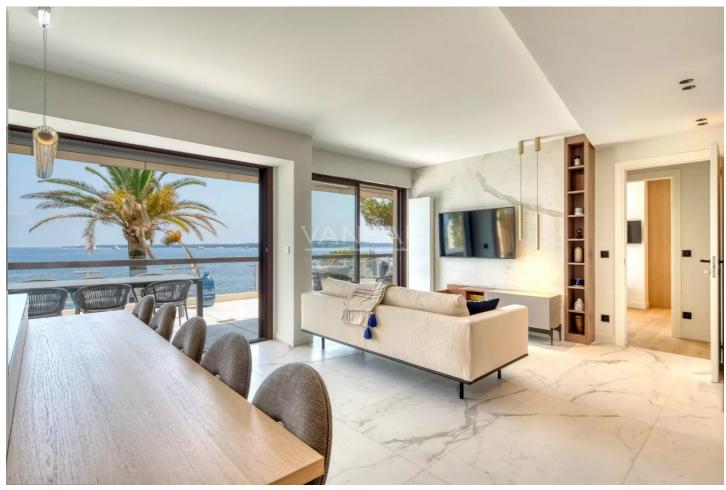

## **About this property**

in the Palm Beach district, a luxurious 84 m2 waterfront penthouse apartment with panoramic sea view. The one-level apartment comprises a living room and a bright open-plan kitchen with sea view. A spacious en suite master bedroom with bathroom and terrace. A second en suite bedroom with bathroom and balcony. A sea-facing outdoor living room. 1 garage and a cellar complete this property. THE ONLY RESIDENCE IN CANNES WITH DIRECT ACCESS TO THE BEACH! Information on the risks to which this property is exposed is available on the Géorisques website: georisques.gouv.fr