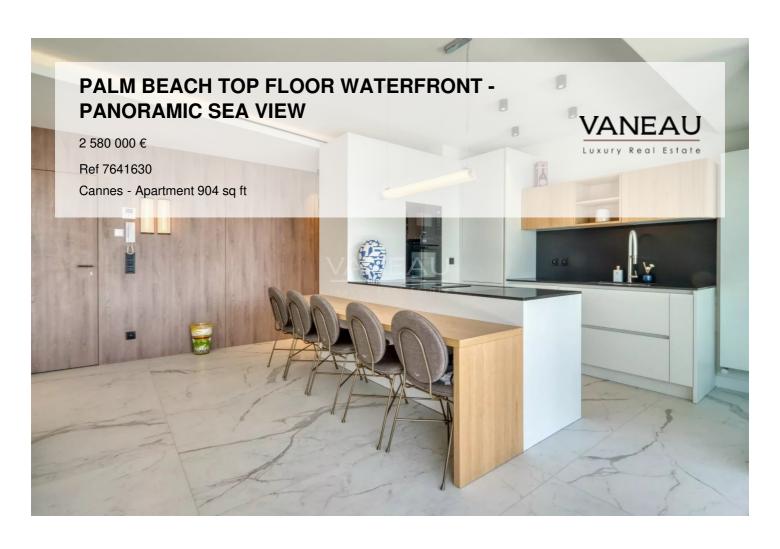

## **About this property**

in the Palm Beach district, a luxurious 84 m2 waterfront penthouse apartment with panoramic sea view. The one-level apartment comprises a living room and a bright open-plan kitchen with sea view. A spacious en suite master bedroom with bathroom and terrace. A second en suite bedroom with bathroom and balcony. A sea-facing outdoor living room. 1 garage and a cellar complete this property. THE ONLY RESIDENCE IN CANNES WITH DIRECT ACCESS TO THE BEACH! Information on the risks to which this property is exposed is available on the Géorisques website: georisques.gouv.fr