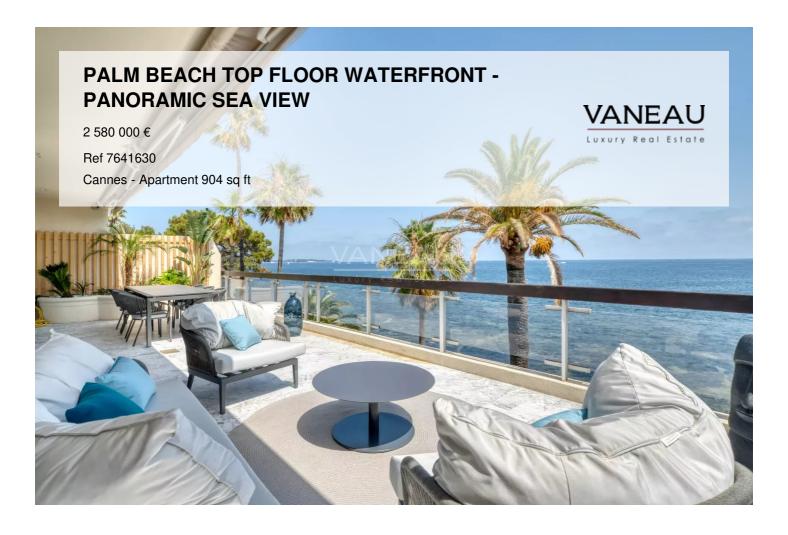

## **About this property**

in the Palm Beach district, a luxurious 84 m2 waterfront penthouse apartment with panoramic sea view. The one-level apartment comprises a living room and a bright open-plan kitchen with sea view. A spacious en suite master bedroom with bathroom and terrace. A second en suite bedroom with bathroom and balcony. A sea-facing outdoor living room. 1 garage and a cellar complete this property. THE ONLY RESIDENCE IN CANNES WITH DIRECT ACCESS TO THE BEACH! Information on the risks to which this property is exposed is available on the Géorisques website: georisques.gouv.fr

## **Vaneau Cannes Croisette**

cannes@vaneaucotedazur.fr

P +33 (0)4 93 94 91 76

Vaneau Riviera 17, Boulevard de la croisette 06400 Cannes

Price: 2 580 000 €

Surface: 904 sq ft

Rooms: 4

Bedrooms: 3